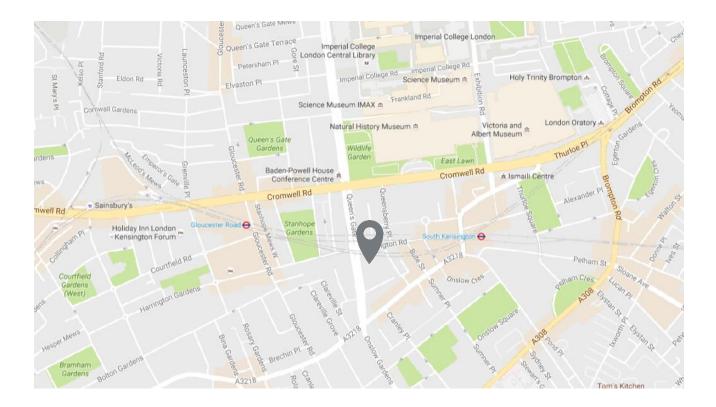

# <u>How to find us – South Kensington Branch</u>

#### Where

Our South Kensington Branch is based at; HTB Queen's Gate church, Queen's Gate, SW7 5LP.

### Travelling by tube

Our branch is a 5 minute walk from either Gloucester Road or South Kensington tube stations. Both stations are served by the District, Circle and Piccadilly lines.