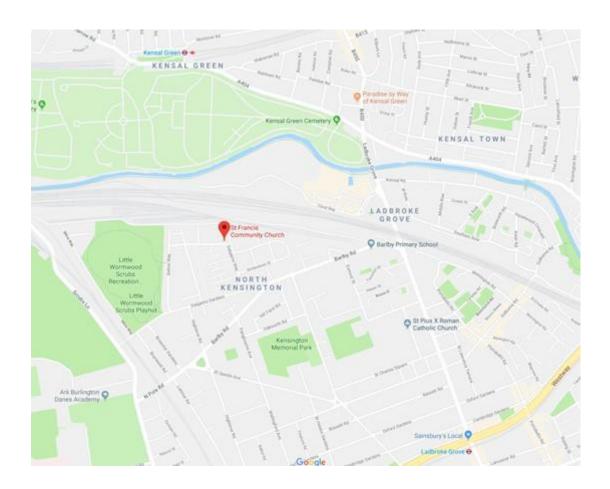

# <u>How to find us – Dalgarno Way Branch</u>

#### Where

Our Dalgarno Way Branch is based at; **St Francis Church, 5 Dalgarno Way, London, W10 5EL.** 

## On arrival

Please enter through the main church door and we will come and meet you.

## Travelling by bus

The following buses pass near to the branch; 7 70 316 220 (10-min walk)

## Travelling by tube

Kensal Green and Ladbroke Grove tube stations are both a 20-minute walk from the church, however bus nos. 7 and 70 runs from Ladbroke Grove tube station to Dalgarno Gardens which is a few minutes walk from the church.

#### Travelling by car

There is no parking at the church.