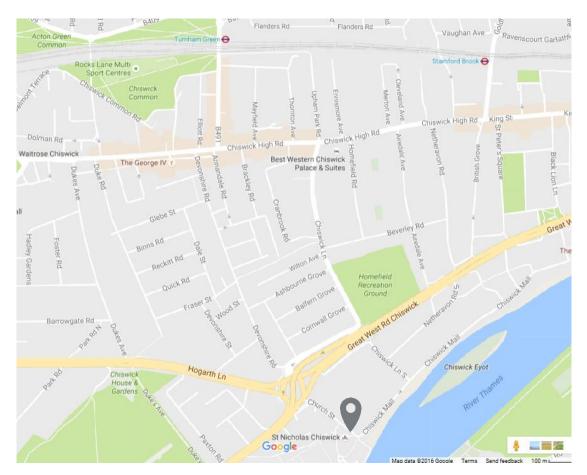

# How to find us – Chiswick Branch

#### Where

Our Chiswick Branch is based at; St Nicholas Church, Church Street, W4 2PH.

### On arrival

Please ring the bell on arrival and we will come and meet you.

### Travelling by bus

The following buses pass near to the branch; 190 (4 min walk) E3 (12 min walk)

### Travelling by tube

Stamford Brook tube station on the District Line is a 15 minute walk from the church.

## Travelling by car

There is controlled parking during the day from 9.00-5.00, with a good number of pay and display spaces at the end of Church Road and around the corner on the Mall. After 5.00 there are no restrictions. Please always check the signage.